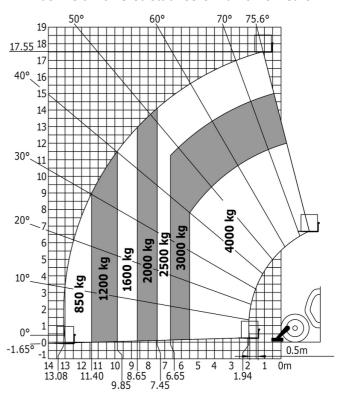

| JSM                                                |

## MT 1840 ST5 - Dimensional drawing







### MT 1840 ST5 - Load chart

Machine on tires with forks - with levelling device Metric



#### Machine on lowered stabilisers with forks Metric







#### **Head Office**

B.P. 249 - 430 rue de l'Aubinière 44150 Ancenis Cedex - France Tel: +33 (0)2 40 09 10 11 - Fax: +33 (0)2 40 09 10 97 www.manitou.com



This publication provides a description of the configuration versions and options for Manitou products, which may differ for equipment. The equipment presented in this brochure may be part of a series, as an option, or it may not be available, depending on the versions. Manitou reserves the right, at any time and without notice, to amend the specifications described and represented. The specifications provided do not bind the manufacturer. For more details, please contact your Manitou agent. This is not a contractually binding document. The presentation of the products is not contractually binding. List of specifications non-exh