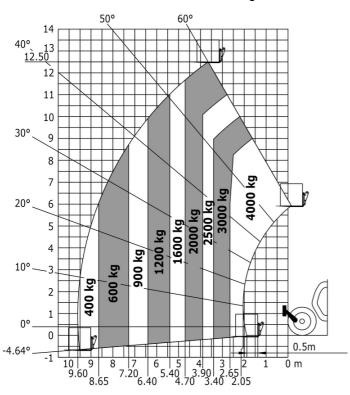

| JSM                                                |

## MT 1840 ST5 - Dimensional drawing







### MT 1840 ST5 - Load chart

Machine on tires with forks - with levelling device Metric



#### Machine on lowered stabilisers with forks Metric







#### **Head Office**

B.P. 249 - 430 rue de l'Aubinière 44150 Ancenis Cedex - France Tel: +33 (0)2 40 09 10 11 - Fax: +33 (0)2 40 09 10 97 www.manitou.com



This publication provides a description of the configuration versions and options for Manitou products, which may differ for equipment. The equipment presented in this brochure may be part of a series, as an option, or it may not be available, depending on the versions. Manitou reserves the right, at any time and without notice, to amend the specifications described and represented. The specifications provided do not bind the manufacturer. For more details, please contact your Manitou agent. This is not a contractually binding document. The presentation of the products is