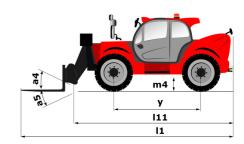

| JSM                                                |

## MT 1840 ST5 - Dimensional drawing







### MT 1840 ST5 - Load chart

Machine on tires with forks - with levelling device Metric



#### Machine on lowered stabilisers with forks Metric







#### **Head Office**

B.P. 249 - 430 rue de l'Aubinière 44150 Ancenis Cedex - France Tel: +33 (0)2 40 09 10 11 - Fax: +33 (0)2 40 09 10 97 www.manitou.com



This publication provides a description of the configuration versions and options for Manitou products, which may differ for equipment. The equipment presented in this brochure may be part of a series, as an option, or it may not be available, depending on the versions. Manitou reserves the right, at any time and without notice, to amend the specifications described and represented. The specifications provided do not bind the manufacturer. For more details, please contact your Manit