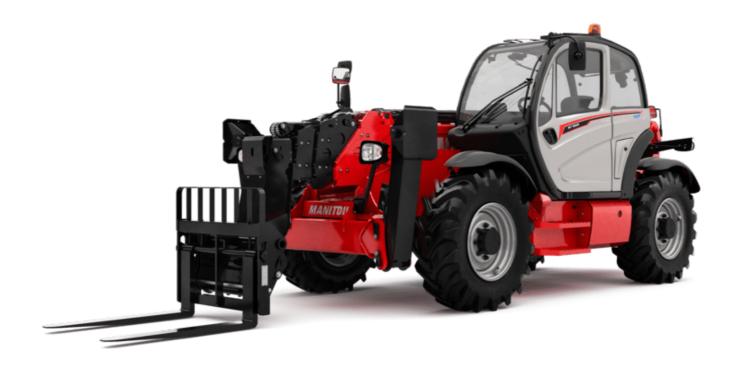

Technical sheet:

# MT 1840 ST5





|