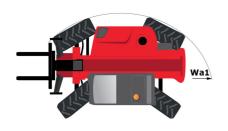

| JSM                                                |

## MT 1840 ST5 - Dimensional drawing







### MT 1840 ST5 - Load chart

Machine on tires with forks - with levelling device Metric



#### Machine on lowered stabilisers with forks Metric







#### **Head Office**

B.P. 249 - 430 rue de l'Aubinière 44150 Ancenis Cedex - France Tel: +33 (0)2 40 09 10 11 - Fax: +33 (0)2 40 09 10 97 www.manitou.com



This publication provides a description of the configuration versions and options for Manitou products, which may differ for equipment. The equipment presented in this brochure may be part of a series, as an option, or it may not be available, depending on the versions. Manitou reserves the right, at any time and without notice, to amend the specifications described and represented. The specifications provided do not bind the manufacturer. For more details, please contact your M