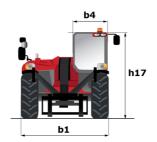

| JSM                                                |

## MT 1840 ST5 - Dimensional drawing







### MT 1840 ST5 - Load chart

Machine on tires with forks - with levelling device Metric



#### Machine on lowered stabilisers with forks Metric







#### **Head Office**

B.P. 249 - 430 rue de l'Aubinière 44150 Ancenis Cedex - France Tel: +33 (0)2 40 09 10 11 - Fax: +33 (0)2 40 09 10 97 www.manitou.com



This publication provides a description of the configuration versions and options for Manitou products, which may differ for equipment. The equipment presented in this brochure may be part of a series, as an option, or it may not be available, depending on the versions. Manitou reserves the right, at any time and without notice, to amend the specifications described and represented. The specifications provided do not bind the manufacturer. For more details, please contact your Man